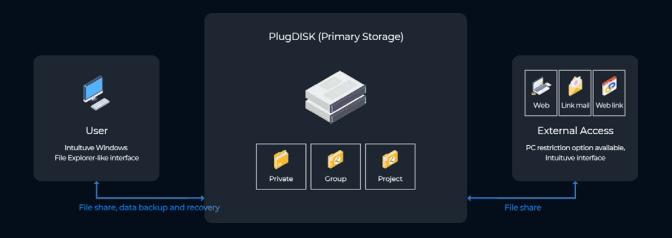

#### **Centralized File Management**

Automatically allocate dedicated disk for each user to centralize and manage all business files created within the company are stored and managed centrally on the PlugDISK, preventing the loss of critical business assets.

#### **Sharing and Collaboration**

Create shared disks for each department and group based on the organizational structure to facilitate smooth business collaboration among users. Each shared disk can be assigned with permissions for each user, department, or group to ensure a more secure and efficient collaborative environment.

#### **Seamless User Experience**

PlugDISK 3 is available as a virtual network drive, so you can use it as your own local drive in Windows Explorer. Additionally, it is compatible with various web browsers through a dedicated web explorer, supporting multiple languages including Korean, English, and Chinese.

#### **Enhanced Collaboration Features**

We offer a range of advanced collaboration features, including Link Mail for sending file links by email, sub-sharing that allows you to re-share specific folders in a shared disk to particular groups and users, and data migration that allows you to transfer a specific user data to another user or to a shared disk.